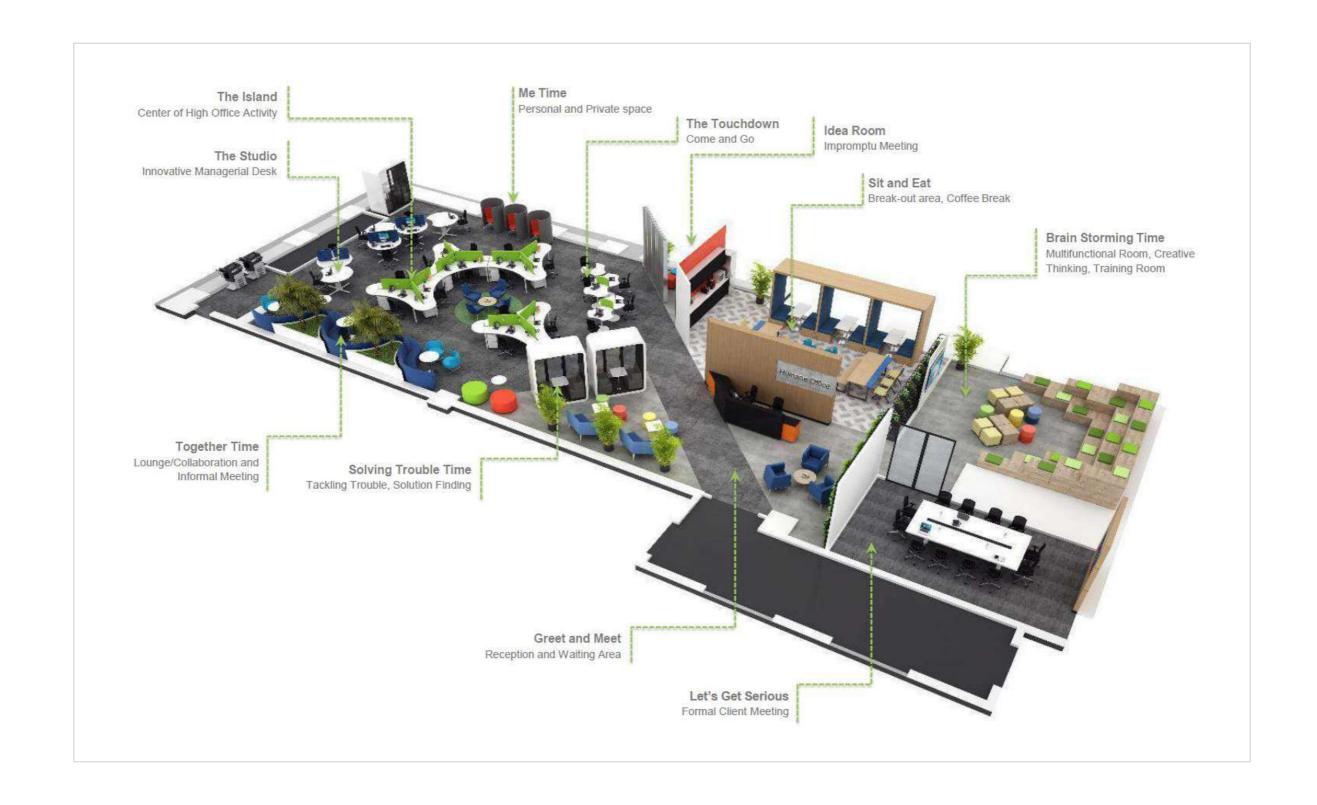

# SMART SOLUTIONS // COLLABORATION AREAS

# SMART SOLUTIONS // SMART FURNITURE

# SMART SOLUTIONS // FUNCTIONAL WORKSTATIONS

WRITEABLE WALLS

ACOIUSTIC FIXTURES

ACOIUSTIC LIGHTING