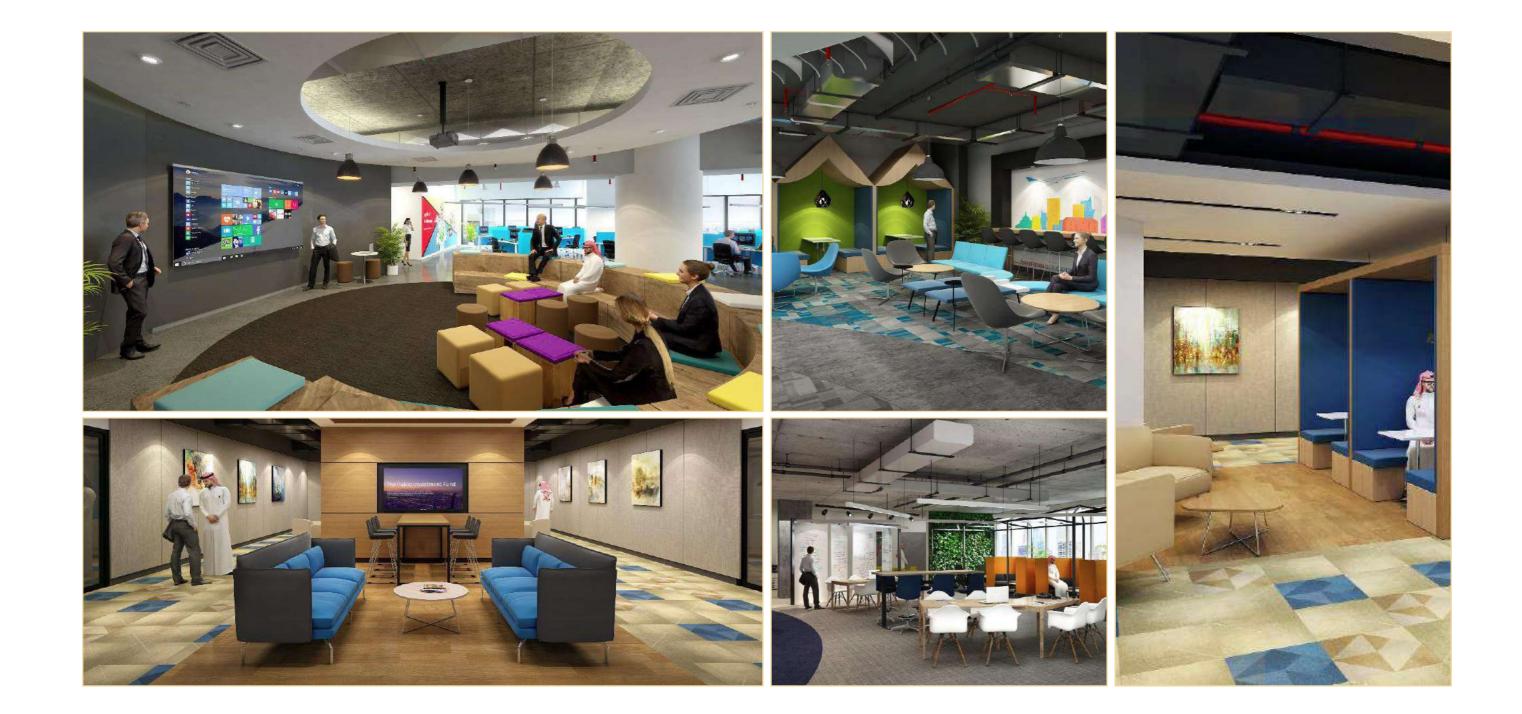

Integrated Office Design

ID WORKS 4 step solution-oriented modules for creating the optimum space plan.

KAFD

20000 SQM

ROLAND BERGER

300 SQM

KAFD PARCEL 5.08

HEVOLUTION OFFICES

720 SQM

ROCHE

1150 SQM

LAND REGISTRY

1300 SQM

RED SEA OFFICES

4500 SQM

NEOM OFFICES

300 SQM

SAFE OFFICES

3500 SQM

QIDDIYA

1200 SQM

TAQA OFFICES

430 SQM

LEAN

4300 SQM

BECHTEL

720 SQM

CUBE, RIYADH

## DELOITTE OFFICES

1900 SQM

BUSINESS PARK TOWER, JEDDAH

MCDERMOTT

7000 SQM

KHOBAR

MISK FOUNDATION

2500 SQM

OUD SQUARE, RIYADH

WORLEY PARSONS

18000 SQM

KHOBAR

MITSUBISHI CORPORATION

1200 SQM

KHOBAR GATE, KHOBAR