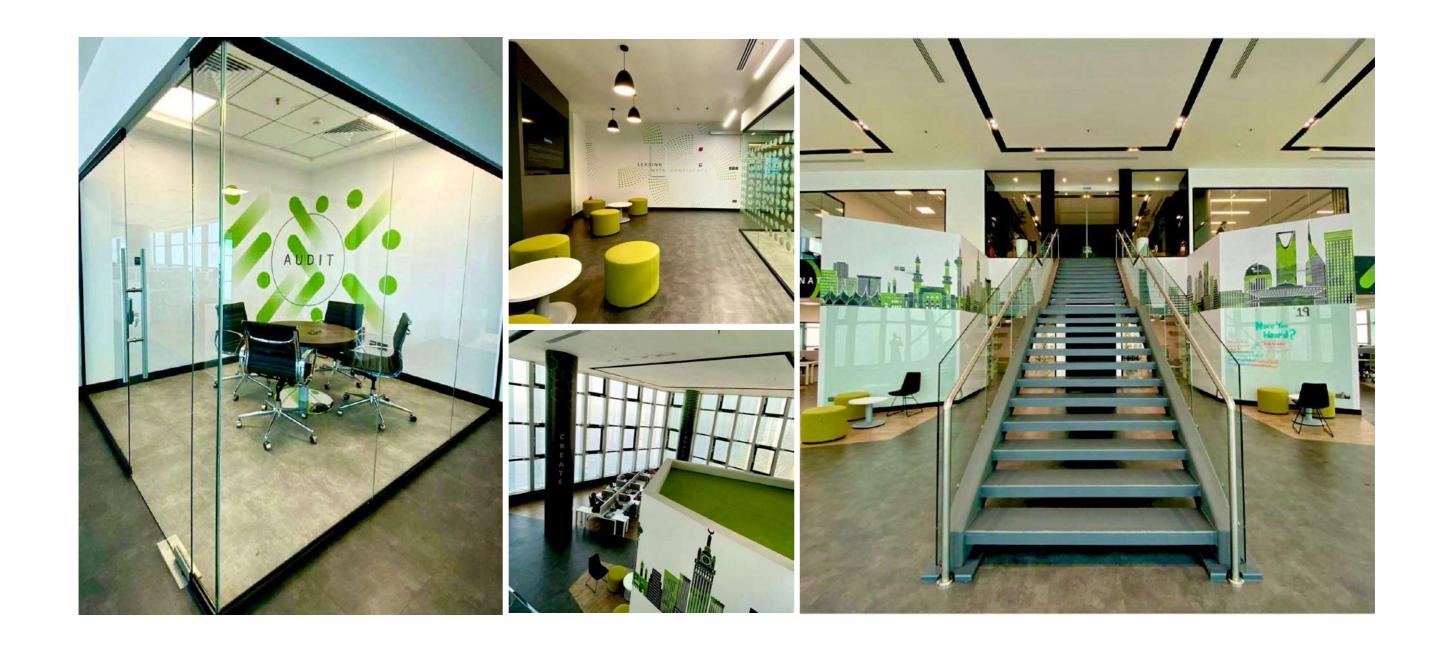

## DELOITTE OFFICES

1900 SQM

BUSINESS PARK TOWER, JEDDAH

MCDERMOTT

7000 SQM

KHOBAR

MISK FOUNDATION

2500 SQM

# SMART SOLUTIONS // COLLABORATION AREAS

# SMART SOLUTIONS // SMART FURNITURE

# SMART SOLUTIONS // FUNCTIONAL WORKSTATIONS

WRITEABLE WALLS

ACOIUSTIC FIXTURES

ACOIUSTIC LIGHTING