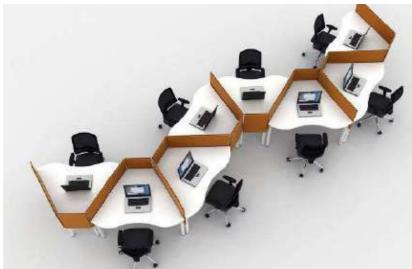

# SMART SOLUTIONS // FUNCTIONAL WORKSTATIONS

WRITEABLE WALLS

ACOIUSTIC FIXTURES

ACOIUSTIC LIGHTING