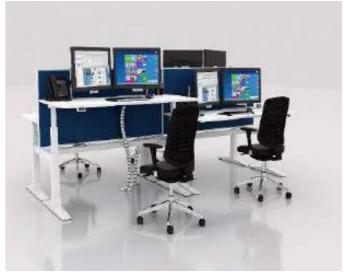

# SMART SOLUTIONS // FUNCTIONAL WORKSTATIONS

WRITEABLE WALLS

ACOIUSTIC FIXTURES

ACOIUSTIC LIGHTING