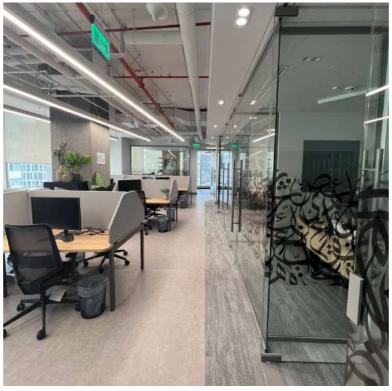

# SMART SOLUTIONS // FUNCTIONAL WORKSTATIONS

WRITEABLE WALLS

ACOIUSTIC FIXTURES

ACOIUSTIC LIGHTING