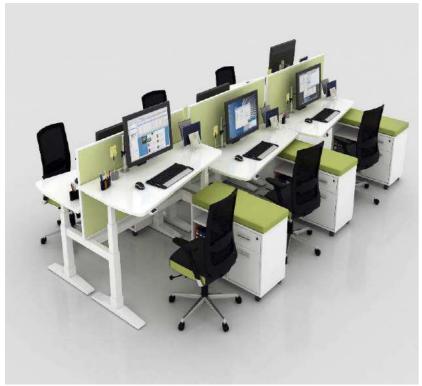

# SMART SOLUTIONS // FUNCTIONAL WORKSTATIONS

WRITEABLE WALLS

ACOIUSTIC FIXTURES

ACOIUSTIC LIGHTING