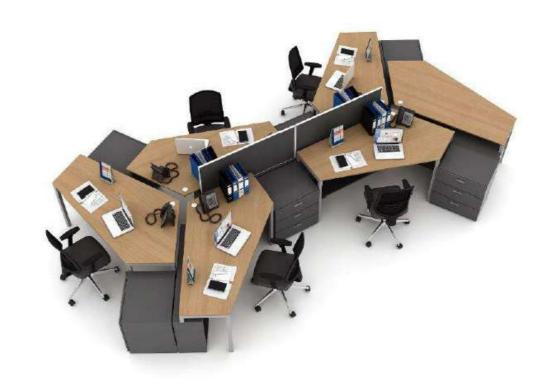

# SMART SOLUTIONS // FUNCTIONAL WORKSTATIONS

WRITEABLE WALLS

ACOIUSTIC FIXTURES

ACOIUSTIC LIGHTING